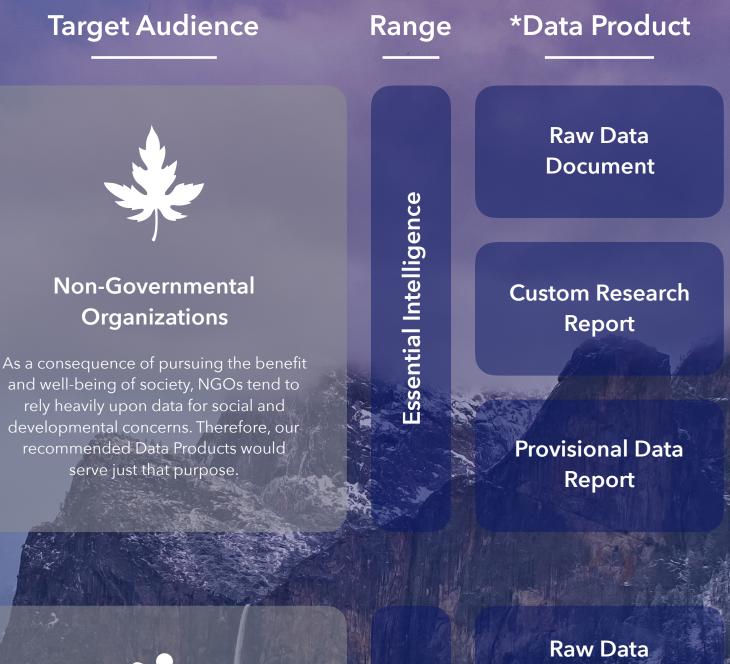

## **Range & Recommendations**

\*Specific user preferences unknown to CapB may differ upon purpose of demand

#### Entrepreneurs

As bright and innovative thinkers, entrepreneurs tend to spot an opportunity from afar by forming an idea. B<u>ut to test</u> **Essential Intelligence** 

Raw Data Document

Custom Research Report

such an idea data must be properly and strategically utilized.

Provisional Data Report