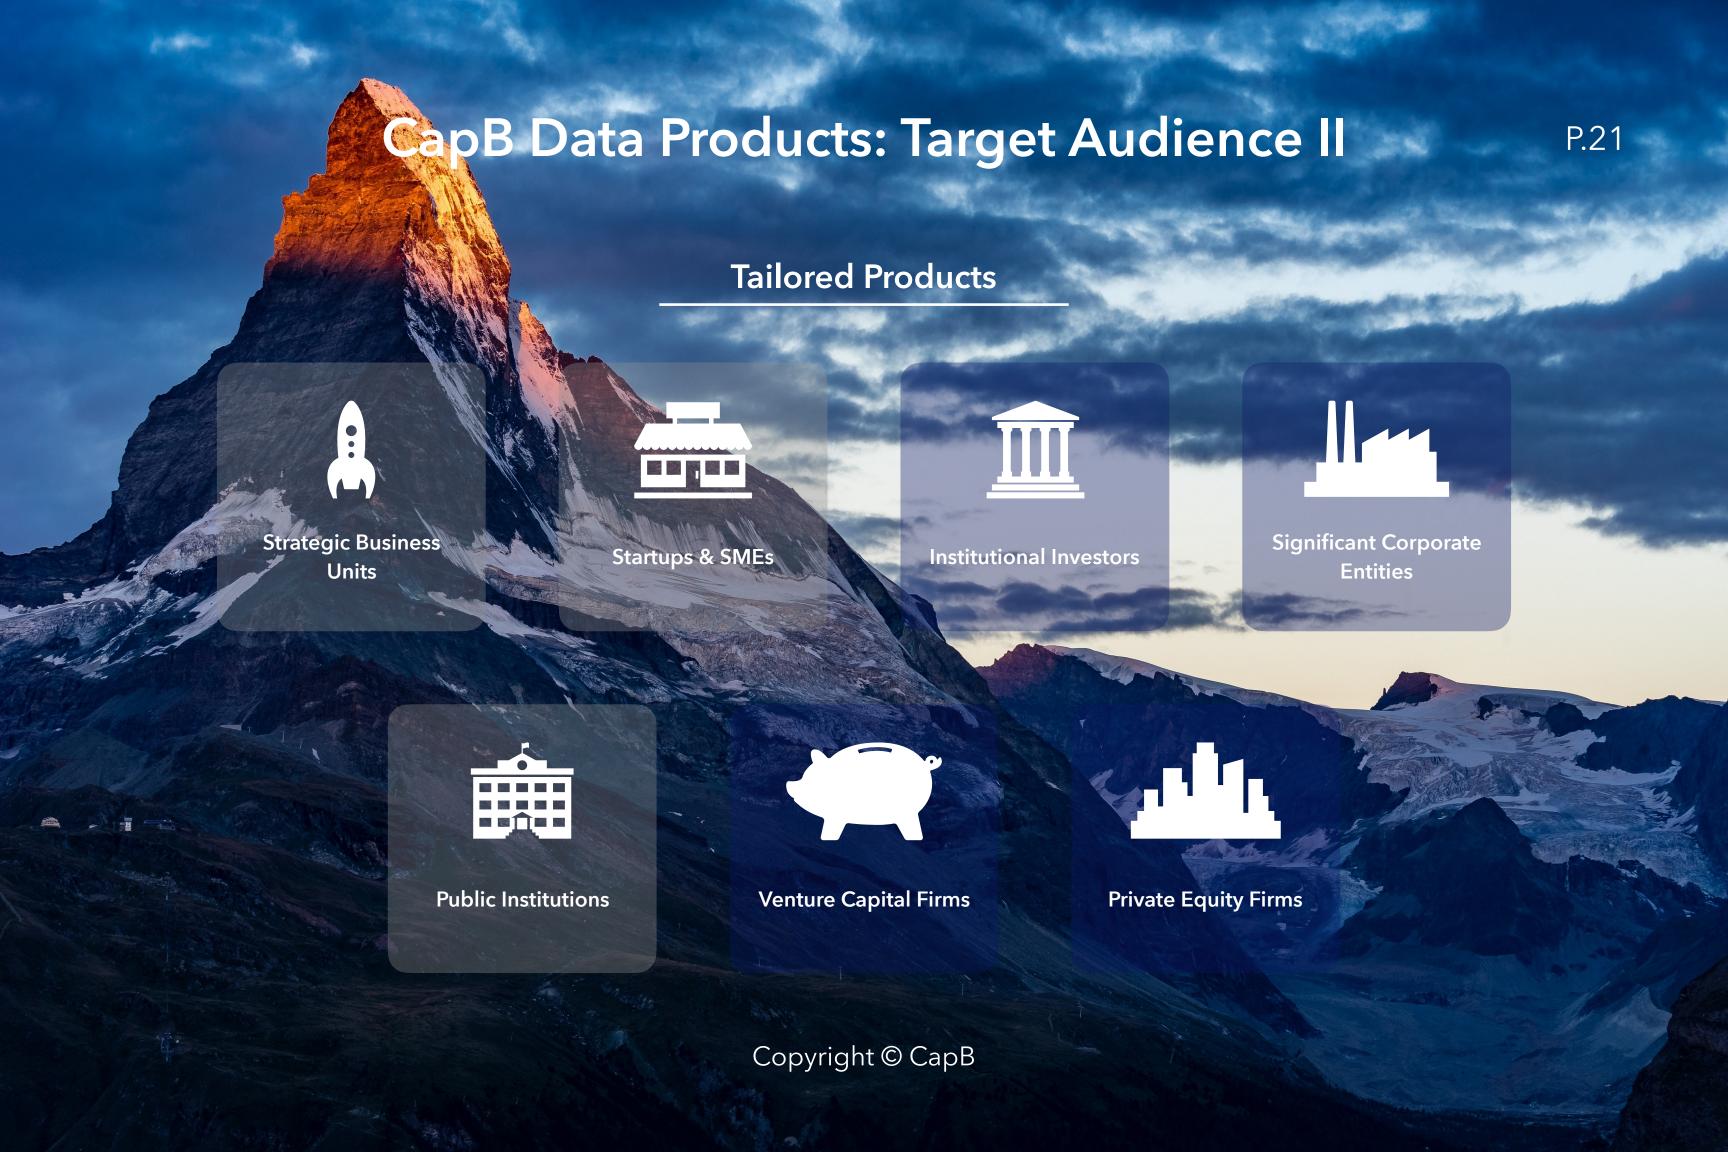

# CapB Data Products

## CapB Data Products: Intro

#### **Products In Purpose**

#### What are Data Products?

Initiated by CapB, "Data Products" are simple on-demand and customizable bundles of data, intelligence, information, and pieces of advice that cover a broad range of topics and concerns specifically related to Lebanon. The focus of such bundles largely revolves around economic, financial, business, social, and entrepreneurial matters.

#### For What Purpose?

Essentially, the interests that accompany these products are mainly of economic, commercial, operational, and intellectual nature wherein the user of such may gain authentic, crucial, and articulate insight on economy-wide and market-driven events, trends, and conditions. We deem the accuracy of our underlying provisioned data to the highest of degree in and for geographic Lebanon, where no established provider of that sort exists.